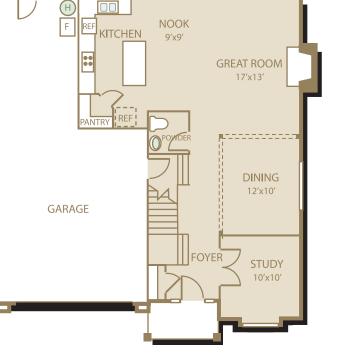

## **MAIN FLOOR**

BEDROOM MASTER 10'-8"x12'-4" BEDROOM 15'-8"x13'-4" BATH **BEDROOM** 10'-8"x12'-4" ватн OPEN TO BELOW  $\bigcirc$ BONUS 12'-4"x13'-6" w **BEDROOM** 10'-6"x10'

## **UPPER FLOOR**